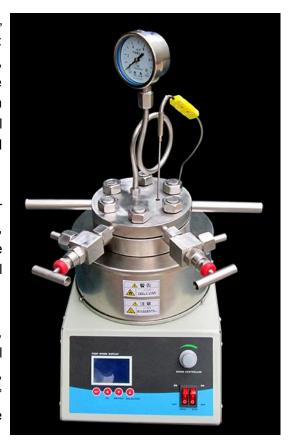

## THR type high pressure reactor with magnetic stirrer

1.Application: Chemistry, Pharmaceutical, Macromolecule, Metallurgy, Environmental Protection, etc, chemical process areas. For instance: high pressure reaction, hydrogenation reaction, catalytic reaction, synthetic process, pharmaceutical synthesis, high pressure polymerization, nano synthesis, conditions screening, crystallization screening, combinatorial chemistry, biomass conversion, supercritical reaction, hydrothermal reaction, polymer synthesis, electrochemical corrosion testing, infrared detection, etc.

2.The maximum operating temperature of THR High Pressure Reactor is 250  $^{\circ}$ C, use corrosive medium to do reaction, PTFE inner is optional, but its high temperature resistance is 180  $^{\circ}$ C, so if the corrosive medium temperature is over 180  $^{\circ}$ C, please choose other material reactors.

3.THR Series High Pressure Reactor adopt module heating method, which is quick heating and precise temperature control. THR series all are internal magnetic stirring, when magnetism arrive 300°, degaussing phenomenon will happen, so if operating in over 300° condition, please choose TOPTION MHR Series High Pressure Reactor.