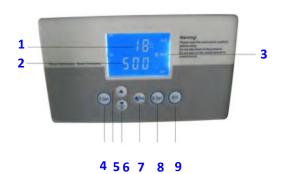

## THR type high pressure reactor with magnetic stirrer

- 1. Temperature display display real time temp. when working.
- 2.Rotating speed display display real time rotating speed during working.
- 3.Indicator lamp display function indicator when working.
- 4.Temp & time set key [T-Set] used to set temperature, timing, and parameters which is related with temperature & time.
- 5.UpKey add key.
- 6.Down key and self set key reduce key and self set key.
- 7. Lift key and check key shift key and check working time & timing.
- 8. Speed set key used to set speed and related parameters.
- 9. Working and stop key start or stop working.