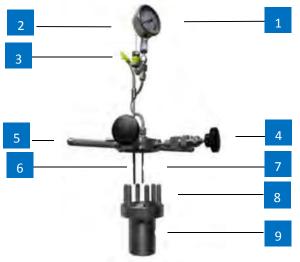

#### **Detail description**

- 1. Pressure Gage monitor working pressure in reactor.
- 2. Explosion Valve Protect reator overpressure working.
- 3.Temperature Sensor Plug monitor the temperature in reactor, connect with thermocouple.
- 4. Needle valve air inflow, exhaust or sampling.
- 5. Handlebar to teardown reactor lid.
- 6.Temperature measure jacket tube used to insert temperature sensor.
- 7. Accused of bottom tube used to sample during reaction.
- 8.Reactor lid lock screw uniform distribution 6pcs in total, clockwise is tight, anticlockwise is loose.
- 9.Reactor body coefficient of material charging is 80% of reactor whole volume, not suitable for all kinds of medium.